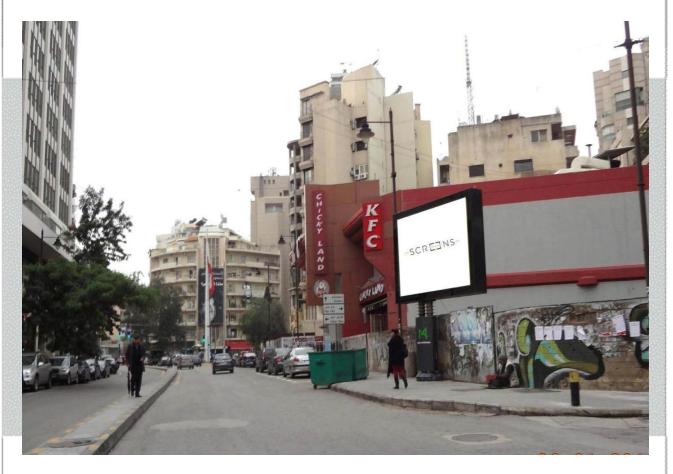

#### **To All Advertising Agencies & Clients**

Scroller on Sassine Square - Facing Costa Cafe

Code: MASA2

• Description: Scroller

• Location: Sassine Square – Facing Costa Cafe

Direction: Sassine Square
Dimensions: 4m x 3m
Monthly Rental: \$3,250