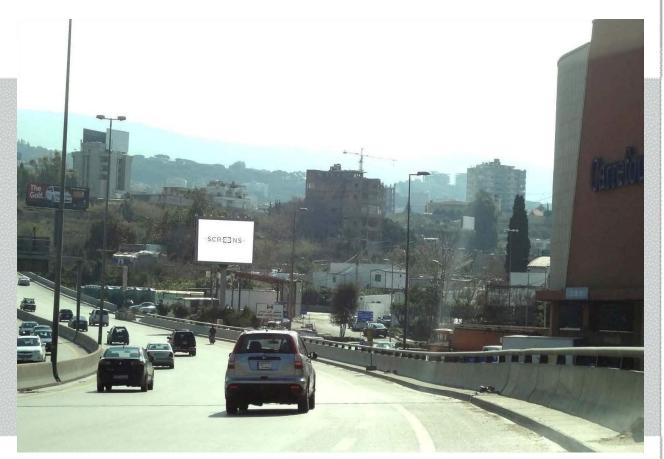

### **To All Advertising Agencies & Clients**

LED on Jounieh Highway - Facing La Cite

Code: PLJ1

Description: LED

· Location: Jounieh Highway - Facing La Cite

Direction: Beirut

Dimensions: 8.64m x 3.84mMonthly Rental: \$4,000