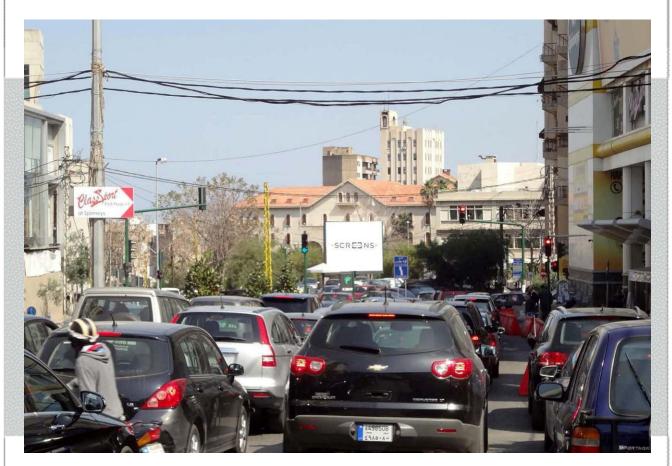

#### **To All Advertising Agencies & Clients**

LED on Sodeco - Facing Sodeco Square

Code: MALS1Description: LED

Location: Sodeco – Facing Sodeco Square

Direction: Beirut – Down Town
Dimensions: 5.12m x 3.2m
Monthly Rental: \$5,300