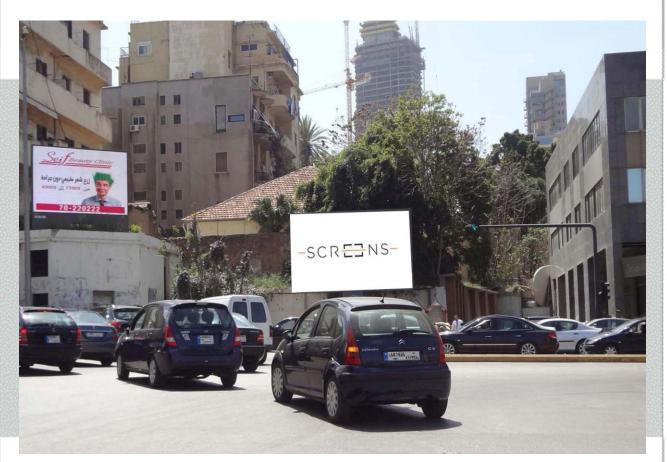

### **To All Advertising Agencies & Clients**

**LED on Tabaris - Facing SNA** 

Code: MALT3Description: LED

Location: Tabaris – Facing SNA

Direction: AshrafiehDimensions: 4m x 3mMonthly Rental: \$5,300