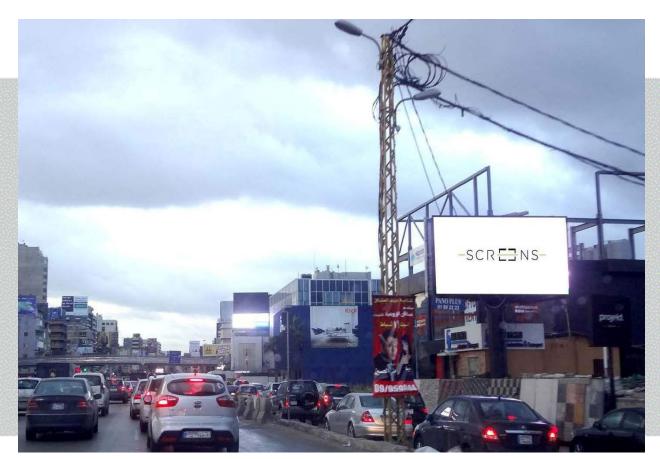

### **To All Advertising Agencies & Clients**

LED on Jal-El Dib Highway - Next to Aishti

Code: PLJD1

Description: LED

• Location: Jal-El Dib Highway – Next to Aishti

Direction: Nahr El Mott – Beirut
Dimensions: 7.64m x 3.84m
Monthly Rental: \$4,000