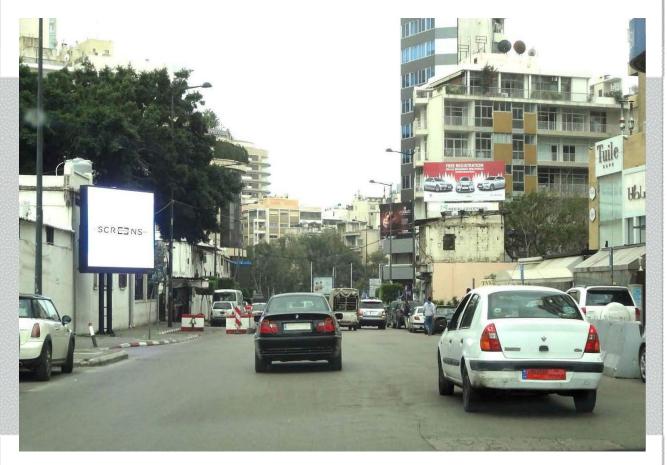

### **To All Advertising Agencies & Clients**

**LED on Tabaris - Facing SNA** 

Code: MALT3Description: LED

Location: Tabaris – Facing SNA

Direction: AshrafiehDimensions: 4m x 3mMonthly Rental: \$5,300