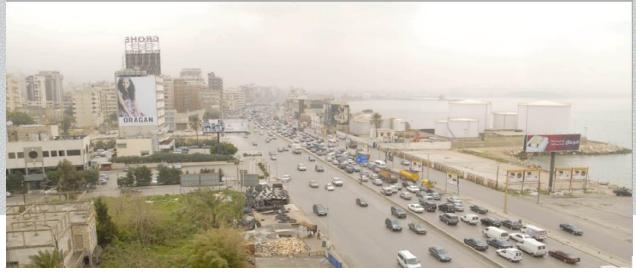

#### **To All Advertising Agencies & Clients**

**>** 

**Bridge in Ghobeiry Municipality Area – Near Mariott Hotel** 

Code: MABG1

Face: A

• Location: Ghobeiry Municipality Area – Near Mariott Hotel from the North

• Direction: Al Sultan Ibrahim Rdbt

Dimensions: 20m x 2mMonthly Rental: \$2,600