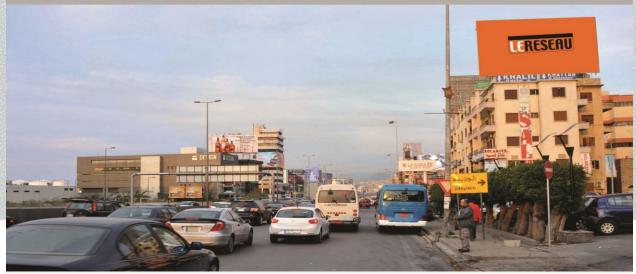

### **To All Advertising Agencies & Clients**

Roof Top on Zalka - Facing Mobili Top

Code: Z3Face: A

Location: Zalka – Facing Mobili Top

• Direction: Jounieh

Dimensions: 15m x 8.75mMonthly Rental: \$8,600