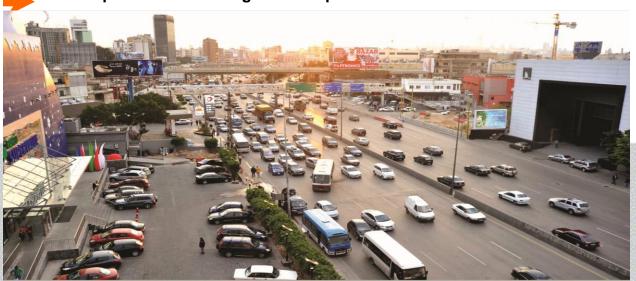

### **To All Advertising Agencies & Clients**

Roof Top on Ashrafieh - Mar Mitr - Facing Spinney's

Code: B1Face: B

Location: Ashrafieh – Mar Mitr – Facing Spinney's

Direction: Sagesse
Dimensions: 11m x 5m
Monthly Rental: \$5,750