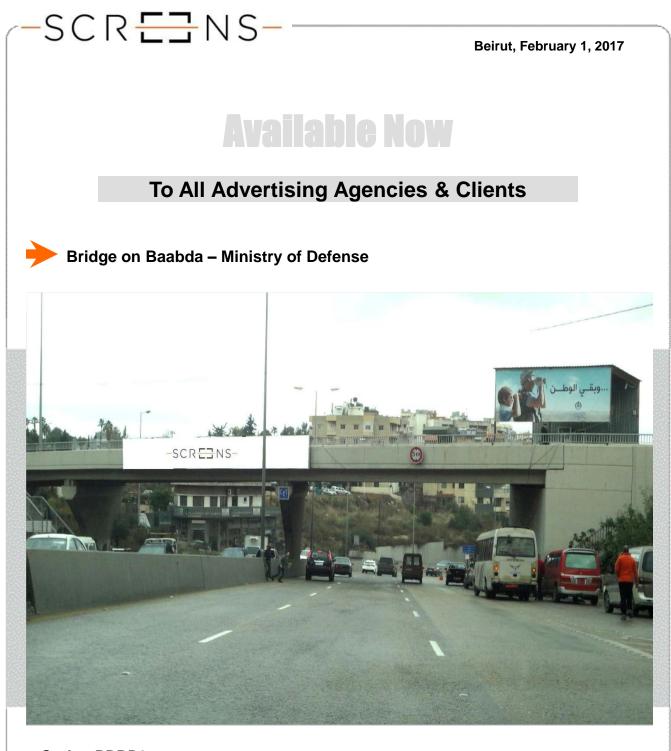

- Code: PBRB1
- Description: Bridge
- Location: Baabda Ministry of Defense
- Direction: Aley
- Dimensions: 16m x 1.8m
- Monthly Rental: \$5,000

- Code: PBRB2
- Description: Bridge
- Location: Baabda Ministry of Defense
- Direction: Beirut
- Dimensions: 16m x 1.8m
- Monthly Rental: \$5,000