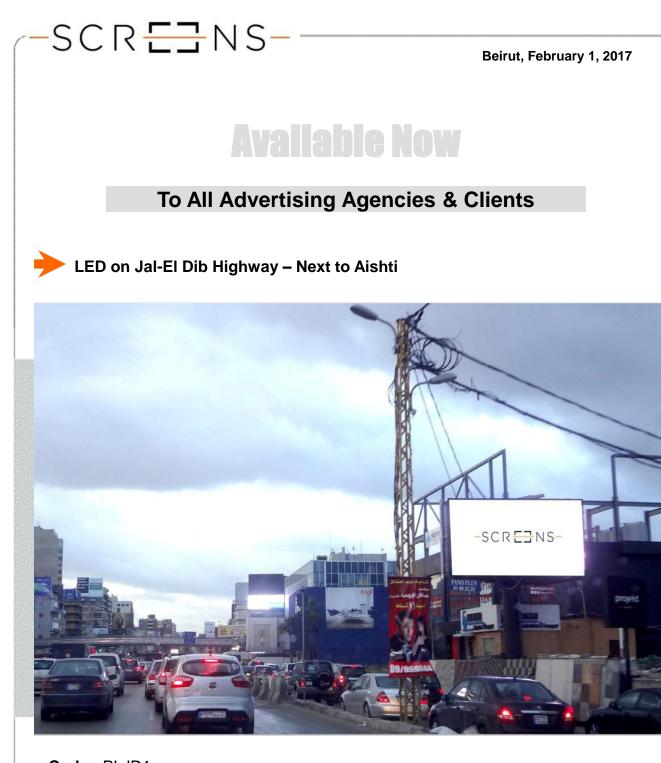

- Code: PLH1
- Description: LED
- Location: Hazmieh Highway Facing City Center
- Direction: Hazmieh Jamhour Baabda
- **Dimensions:** 6.14m x 4.1m
- Monthly Rental: \$3,500

- Code: PLJD1
- Description: LED
- Location: Jal-El Dib Highway Next to Aishti
- Direction: Nahr El Mott Beirut
- **Dimensions:** 7.64m x 3.84m
- Monthly Rental: \$3,500