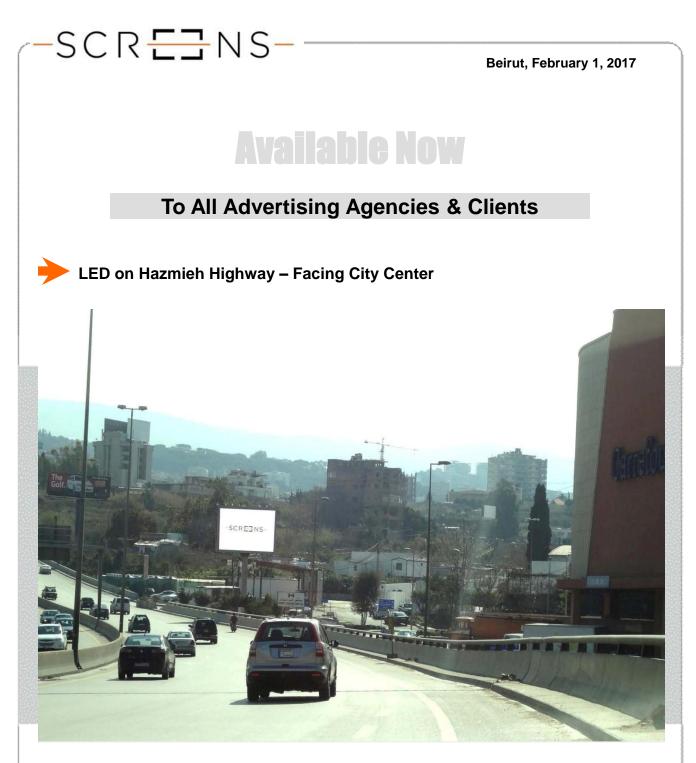

- Code: PLH1
- Description: LED
- Location: Hazmieh Highway Facing City Center
- Direction: Hazmieh Jamhour Baabda
- **Dimensions:** 6.14m x 4.1m
- Monthly Rental: \$3,500

- Code: PLJD1
- Description: LED
- Location: Jal-El Dib Highway Next to Aishti
- Direction: Nahr El Mott Beirut
- **Dimensions:** 7.64m x 3.84m
- Monthly Rental: \$3,500