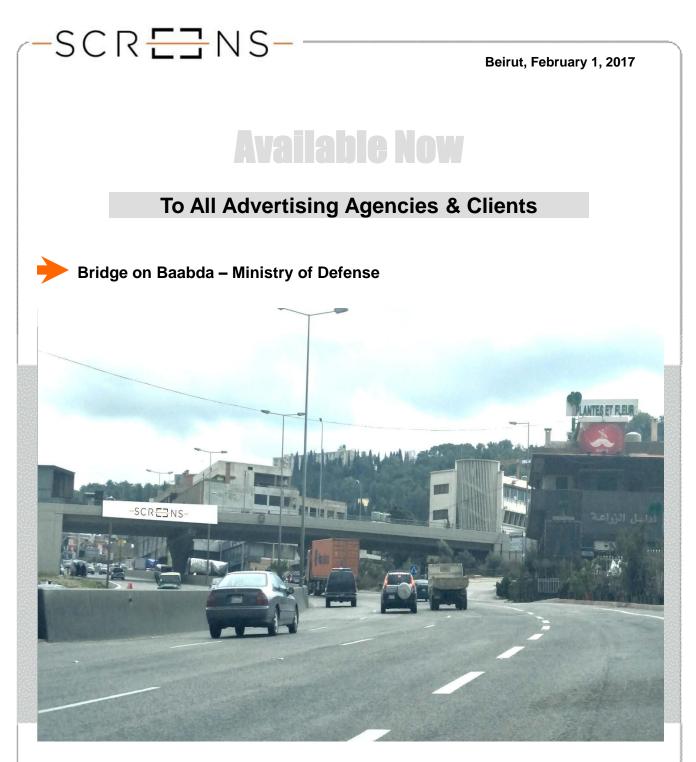

- Code: PBRB1
- Description: Bridge
- Location: Baabda Ministry of Defense
- Direction: Aley
- Dimensions: 16m x 1.8m
- Monthly Rental: \$5,000

- Code: PBRB2
- Description: Bridge
- Location: Baabda Ministry of Defense
- Direction: Beirut
- Dimensions: 16m x 1.8m
- Monthly Rental: \$5,000