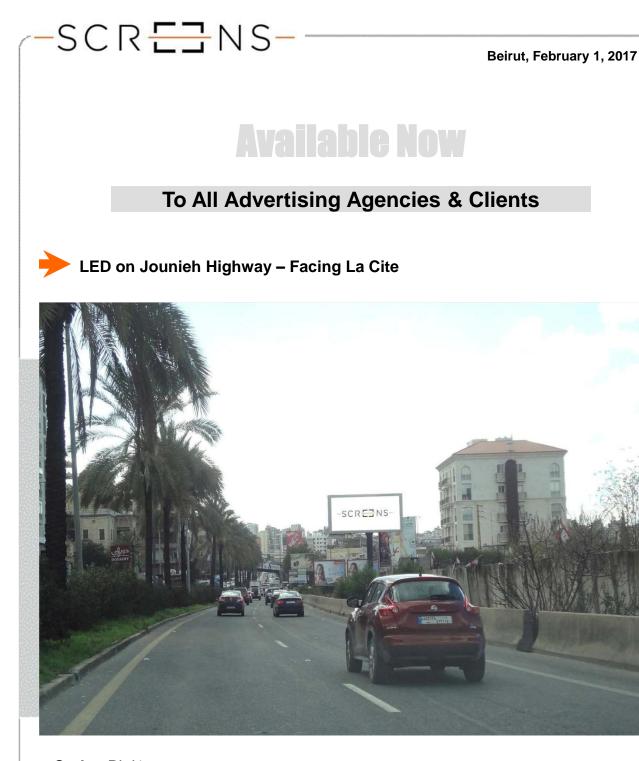

- Code: PLJ1
- Description: LED
- Location: Jounieh Highway Facing La Cite
- Direction: Beirut
- Dimensions: 8.64m x 3.84m
- Monthly Rental: \$3,500