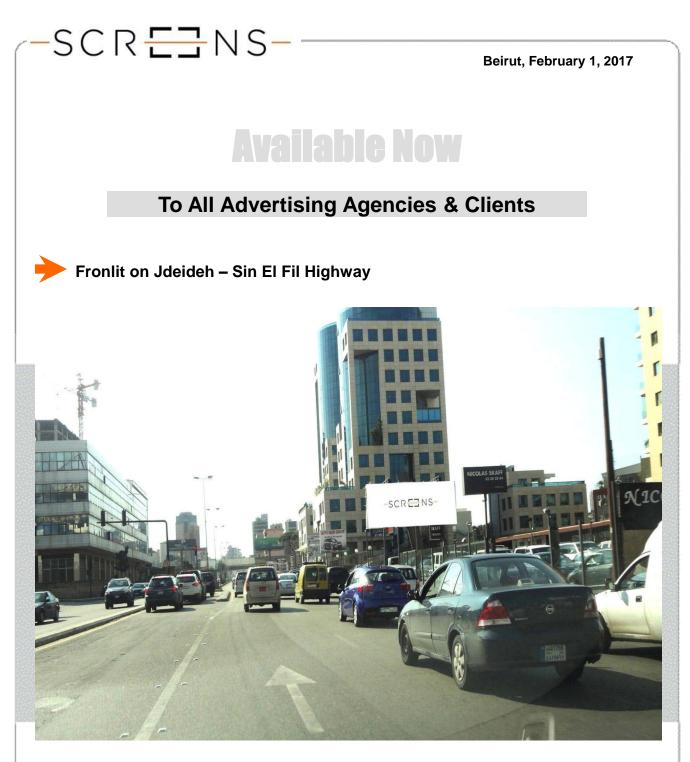

- Code: PFJ1A
- Description: Frontlit
- Location: Jdeideh Sin El Fil Highway
- Direction: Sin-El Fil
- Dimensions: 8m x 3m
- Monthly Rental: \$2,250

- Code: PFJ1B
- Description: Frontlit
- Location: Jdeideh Sin El Fil Highway
- Direction: Jdeideh Nahr El Mot
- Dimensions: 8m x 3m
- Monthly Rental: \$2,250