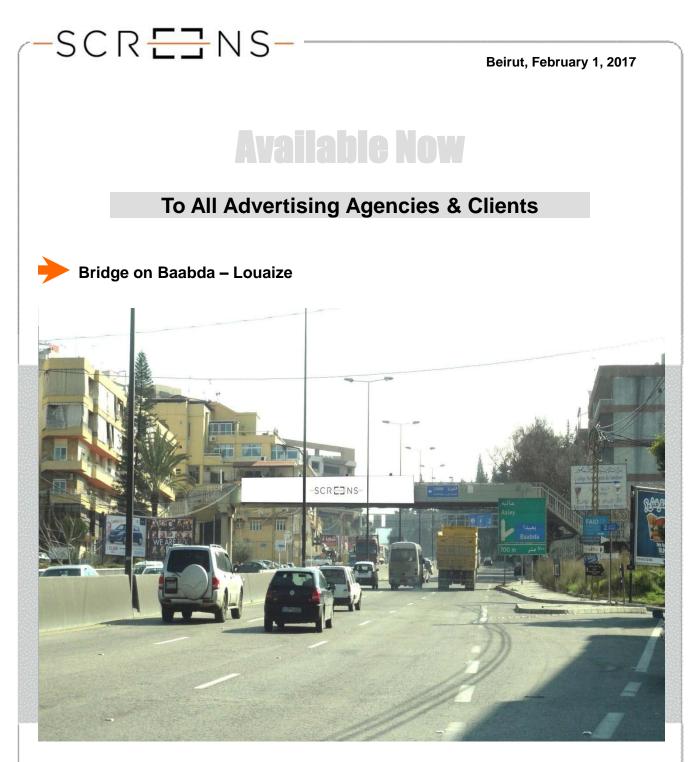

- Code: PBRB3
- Description: Bridge
- Location: Baabda Louaize
- Direction: Aley
- Dimensions: 16m x 2m
- Monthly Rental: \$5,000

- Code: PBRB4
- Description: Bridge
- Location: Baabda Louaize
- Direction: Beirut
- **Dimensions:** 16m x 2m
- Monthly Rental: \$5,000