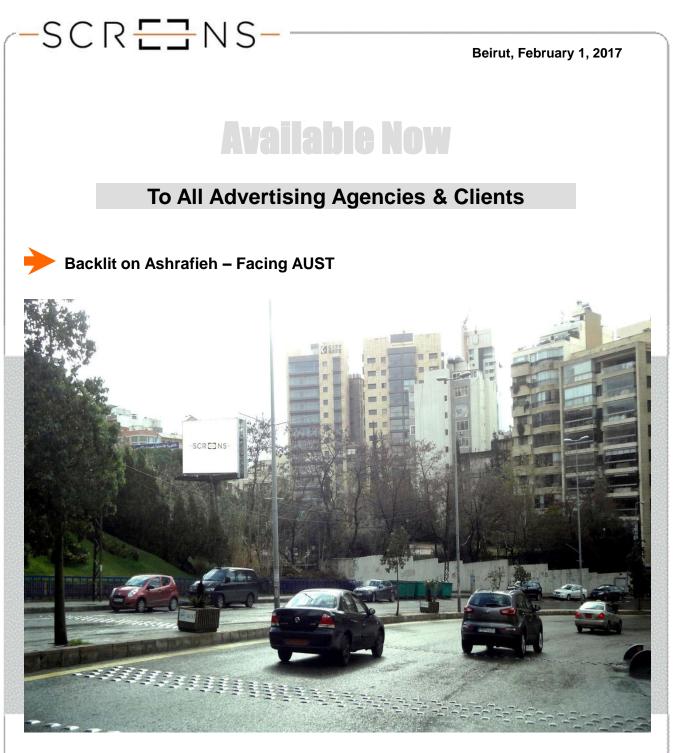

- Code: PBA1A
- Description: Backlit
- Location: Ashrafieh Facing AUST
- Direction: Sassine Square Mar Mitr
- Dimensions: 4.55m x 3m
- Monthly Rental: \$3,000

- Code: PBA1B
- Description: Backlit
- Location: Ashrafieh Facing AUST
- Direction: Hotel Dieu Hospital
- Dimensions: 4.55m x 3m
- Monthly Rental: \$3,000