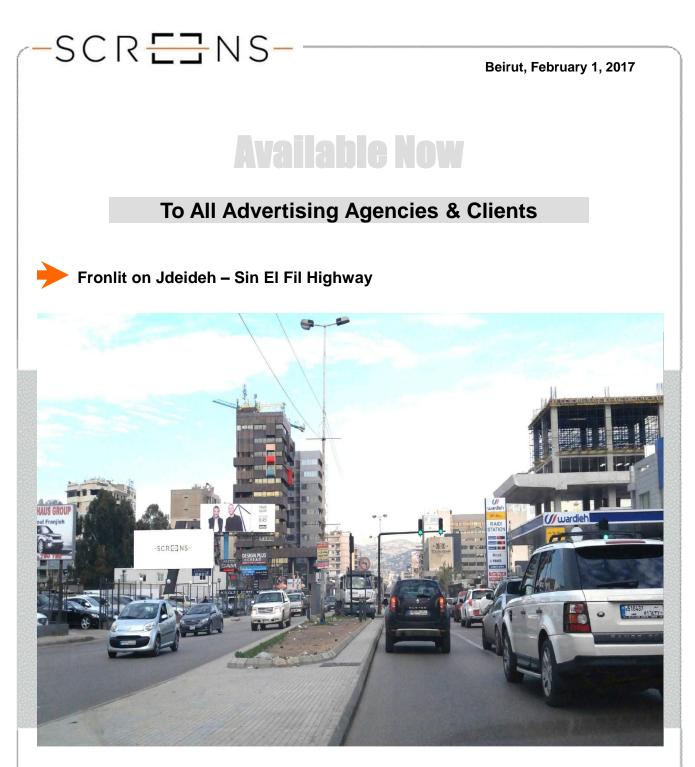

- Code: PFJ1A
- Description: Frontlit
- Location: Jdeideh Sin El Fil Highway
- Direction: Sin-El Fil
- Dimensions: 8m x 3m
- Monthly Rental: \$2,250

- Code: PFJ1B
- Description: Frontlit
- Location: Jdeideh Sin El Fil Highway
- Direction: Jdeideh Nahr El Mot
- Dimensions: 8m x 3m
- Monthly Rental: \$2,250