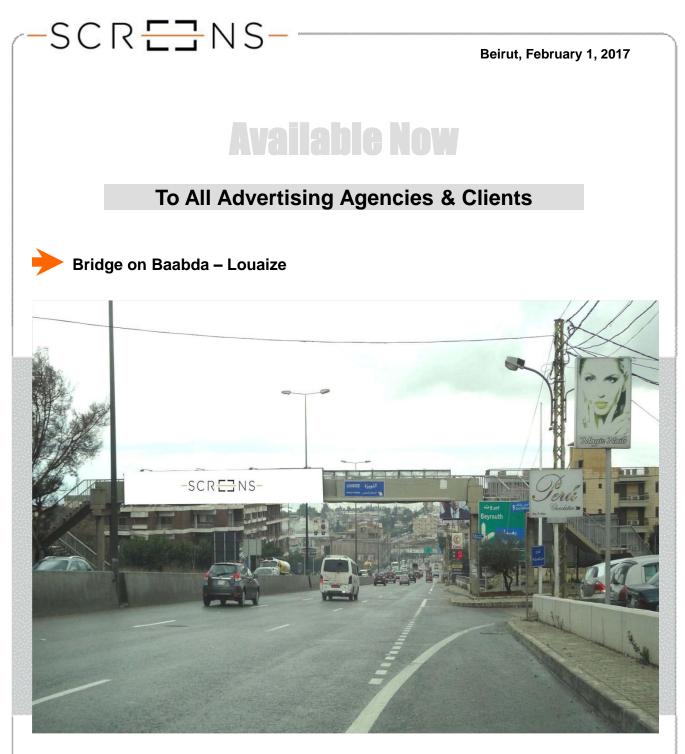

- Code: PBRB3
- Description: Bridge
- Location: Baabda Louaize
- Direction: Aley
- Dimensions: 16m x 2m
- Monthly Rental: \$5,000

- Code: PBRB4
- Description: Bridge
- Location: Baabda Louaize
- Direction: Beirut
- **Dimensions:** 16m x 2m
- Monthly Rental: \$5,000