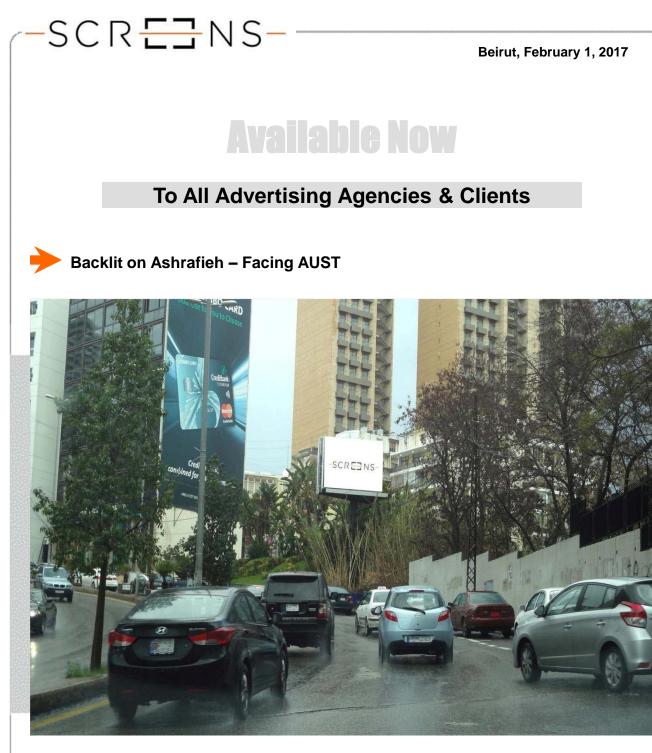

- Code: PBA1A
- Description: Backlit
- Location: Ashrafieh Facing AUST
- Direction: Sassine Square Mar Mitr
- Dimensions: 4.55m x 3m
- Monthly Rental: \$3,000

- Code: PBA1B
- Description: Backlit
- Location: Ashrafieh Facing AUST
- Direction: Hotel Dieu Hospital
- Dimensions: 4.55m x 3m
- Monthly Rental: \$3,000